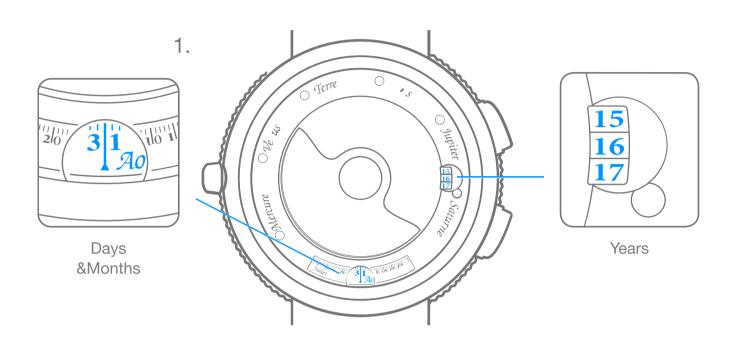

# Van Cleef & Arpels

## Self-winding planétarium mechanical movement Midnight Planétarium<sup>TM</sup>

### 1. Read the time



#### 2. Wind the watch



### 3. Set the time



## Van Cleef & Arpels

## Self-winding planétarium mechanical movement Midnight Planétarium<sup>TM</sup>

### 4. Set the date







### 5. Set My Lucky Day function





## Van Cleef & Arpels

### Pictograms



Your watch's power reserve



Important note: wait 30 seconds after winding the watch before setting the time



Self-winding through your wrist movement



Turning clockwise



Turning counter-clockwise



Turning clockwise until you meet resistance



counter-clockwise

until you meet

Turning

country



Local time



resistance
Time in selected



High-pitched sound



Low-pitched sound