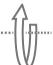

### Pictograms

Your watch's power reserve

Important note: wait 30 seconds after winding the watch before setting the time

Self-winding through your wrist movement

Turning clockwise

Turning counter-clockwise