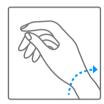

### Pictograms

Your watch's power reserve

Important note: wait 30 seconds after winding the watch before setting the time

Self-winding through your wrist movement

Turning clockwise

Turning counter-clockwise