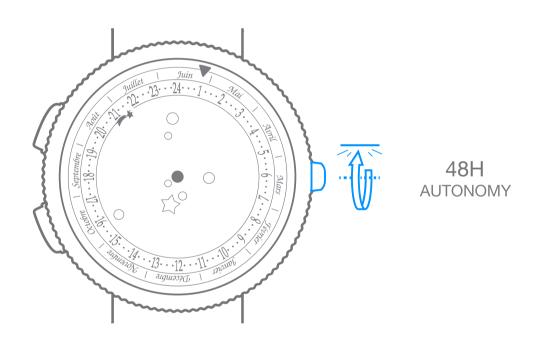

# Van Cleef & Arpels

## Self-winding planétarium mechanical movement Midnight Planétarium<sup>TM</sup>

### 1. Read the time



#### 2. Wind the watch



### 3. Set the time



## Van Cleef & Arpels

## Self-winding planétarium mechanical movement Midnight Planétarium<sup>TM</sup>

### 4. Set the date







### 5. Set My Lucky Day function





## Van Cleef & Arpels

### Pictograms



Your watch's power reserve



Important note: wait 30 seconds after winding the watch before setting the time



Self-winding through your wrist movement



Turning clockwise



Turning counter-clockwise



Turning clockwise until you meet resistance



counter-clockwise

until you meet

Turning

country



Local time



resistance
Time in selected



High-pitched sound



Low-pitched sound