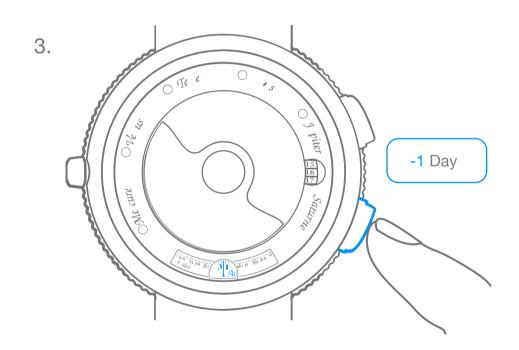

# Van Cleef & Arpels

## Self-winding planétarium mechanical movement Midnight Planétarium<sup>TM</sup>

### 1. Read the time



#### 2. Wind the watch



### 3. Set the time



## Van Cleef & Arpels

## Self-winding planétarium mechanical movement Midnight Planétarium<sup>TM</sup>

### 4. Set the date







### 5. Set My Lucky Day function





## Van Cleef & Arpels

### Pictograms



Your watch's power reserve



Important note: wait 30 seconds after winding the watch before setting the time



Self-winding through your wrist movement



Turning clockwise



Turning counter-clockwise



Turning clockwise until you meet resistance



counter-clockwise

until you meet

Turning

country



Local time



resistance
Time in selected



High-pitched sound



Low-pitched sound