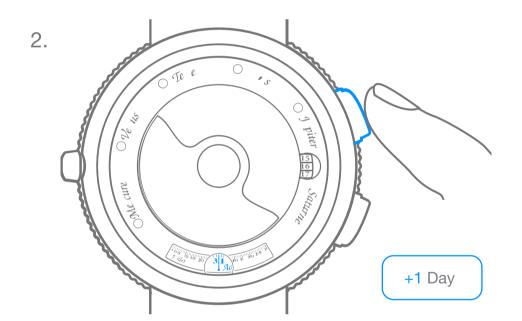

# Van Cleef & Arpels

## Self-winding planétarium mechanical movement Midnight Planétarium<sup>TM</sup>

### 1. Read the time



#### 2. Wind the watch



### 3. Set the time



## Van Cleef & Arpels

## Self-winding planétarium mechanical movement Midnight Planétarium<sup>TM</sup>

### 4. Set the date







### 5. Set My Lucky Day function





## Van Cleef & Arpels

### Pictograms



Your watch's power reserve



Important note: wait 30 seconds after winding the watch before setting the time



Self-winding through your wrist movement



Turning clockwise



Turning counter-clockwise



Turning clockwise until you meet resistance



counter-clockwise

until you meet

Turning

country



Local time



resistance
Time in selected



High-pitched sound



Low-pitched sound