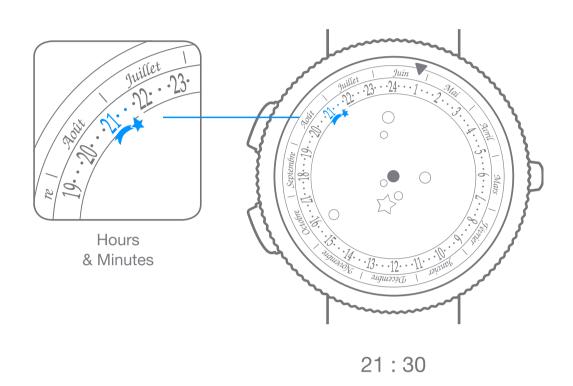

# Van Cleef & Arpels

## Self-winding planétarium mechanical movement Midnight Planétarium<sup>TM</sup>

### 1. Read the time



#### 2. Wind the watch



### 3. Set the time



## Van Cleef & Arpels

## Self-winding planétarium mechanical movement Midnight Planétarium<sup>TM</sup>

### 4. Set the date







### 5. Set My Lucky Day function





## Van Cleef & Arpels

### Pictograms



Your watch's power reserve



Important note: wait 30 seconds after winding the watch before setting the time



Self-winding through your wrist movement



Turning clockwise



Turning counter-clockwise



Turning clockwise until you meet resistance



counter-clockwise

until you meet

Turning

country



Local time



resistance
Time in selected



High-pitched sound



Low-pitched sound