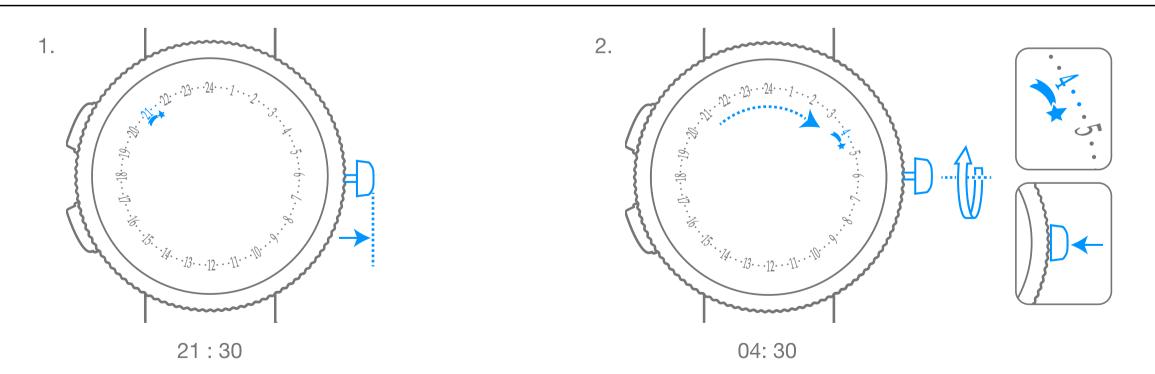

# Van Cleef & Arpels

## Self-winding planétarium mechanical movement Midnight Planétarium<sup>TM</sup>

### 1. Read the time



#### 2. Wind the watch



### 3. Set the time



## Van Cleef & Arpels

## Self-winding planétarium mechanical movement Midnight Planétarium<sup>TM</sup>

### 4. Set the date







### 5. Set My Lucky Day function





## Van Cleef & Arpels

### Pictograms



Your watch's power reserve



Important note: wait 30 seconds after winding the watch before setting the time



Self-winding through your wrist movement



Turning clockwise



Turning counter-clockwise



Turning clockwise until you meet resistance



counter-clockwise

until you meet

Turning

country



Local time



resistance
Time in selected



High-pitched sound



Low-pitched sound