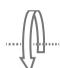

### Pictograms

Your watch's power reserve

Important note: wait 30 seconds after winding the watch before setting the time

Self-winding through your wrist movement

Turning clockwise

Turning counter-clockwise