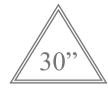

### Pictograms

Your watch's power reserve

Important note: wait 30 seconds after winding the watch before setting the time

Self-winding through your wrist movement

Turning clockwise

Turning counter-clockwise