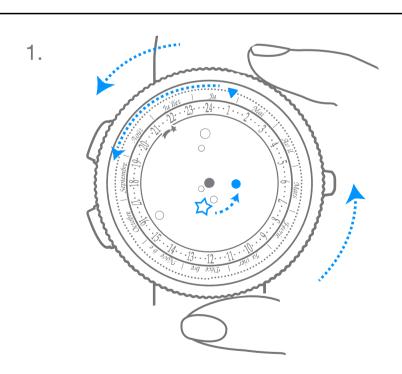

# Van Cleef & Arpels

## Self-winding planétarium mechanical movement Midnight Planétarium<sup>TM</sup>

### 1. Read the time



#### 2. Wind the watch



### 3. Set the time



## Van Cleef & Arpels

## Self-winding planétarium mechanical movement Midnight Planétarium<sup>TM</sup>

### 4. Set the date







### 5. Set My Lucky Day function





## Van Cleef & Arpels

### Pictograms



Your watch's power reserve



Important note: wait 30 seconds after winding the watch before setting the time



Self-winding through your wrist movement



Turning clockwise



Turning counter-clockwise



Turning clockwise until you meet resistance



counter-clockwise

until you meet

Turning

country



Local time



resistance
Time in selected



High-pitched sound



Low-pitched sound