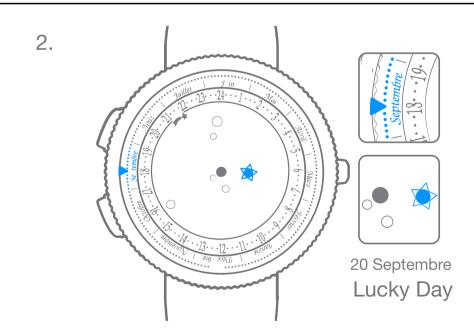

# Van Cleef & Arpels

## Self-winding planétarium mechanical movement Midnight Planétarium<sup>TM</sup>

### 1. Read the time



#### 2. Wind the watch



### 3. Set the time



## Van Cleef & Arpels

## Self-winding planétarium mechanical movement Midnight Planétarium<sup>TM</sup>

### 4. Set the date







### 5. Set My Lucky Day function





## Van Cleef & Arpels

### Pictograms



Your watch's power reserve



Important note: wait 30 seconds after winding the watch before setting the time



Self-winding through your wrist movement



Turning clockwise



Turning counter-clockwise



Turning clockwise until you meet resistance



counter-clockwise

until you meet

Turning

country



Local time



resistance
Time in selected



High-pitched sound



Low-pitched sound